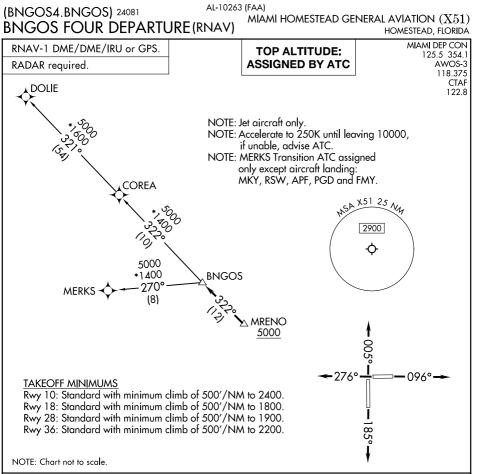

## DEPARTURE ROUTE DESCRIPTION

TAKEOFF RUNWAY 10: Climb on heading 096° or as assigned by ATC for RADAR vectors to cross MRENO at or above 5000, thence. . .

TAKEOFF RUNWAY 18: Climb on heading 185° or as assigned by ATC for RADAR vectors to cross MRENO at or above 5000, thence. . .

TAKEOFF RUNWAY 28: Climb on heading 276° or as assigned by ATC for RADAR vectors to cross MRENO at or above 5000, thence.

TAKEOFF RUNWAY 36: Climb on heading 005° or as assigned by ATC for RADAR vectors to cross MRENO at or above 5000, thence. . .

. . .on track 322° to BNGOS, then on assigned transition, maintain ATC assigned altitude, expect filed altitude within 10 minutes after departure.

COREA TRANSITION (BNGOS4.COREA) DOLIE TRANSITION (BNGOS4.DOLIE) MERKS TRANSITION (BNGOS4.MERKS)

BNGOS FOUR DEPARTURE (RNAV) (BNGOS4.BNGOS) 21MAR24