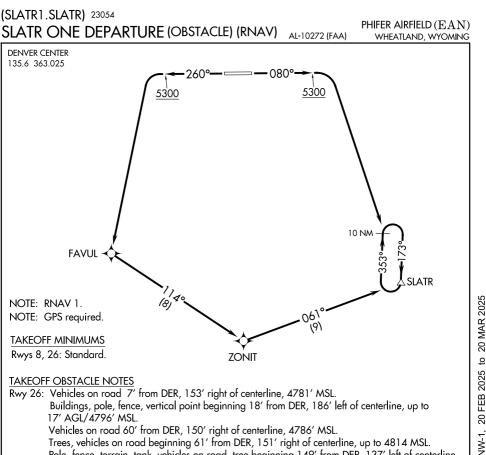

## DEPARTURE ROUTE DESCRIPTION

TAKEOFF RUNWAY 8: Climb on heading 080° to 5300, then climbing right turn to 9500 direct SLATR, thence . . . .

TAKEOFF RUNWAY 26: Climb on heading 260° to 5300, then climbing left turn direct FAVUL, then on depicted route to SLATR, thence . . . .

.... continue climb in SLATR holding pattern to MEA for assigned route of flight.