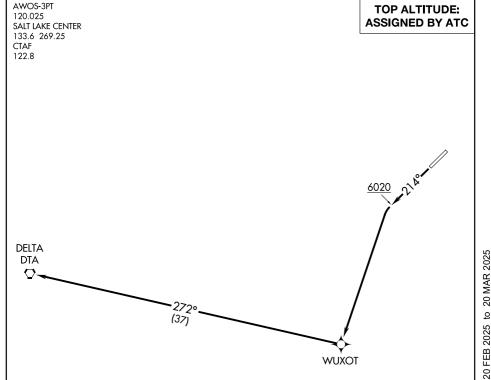

## DEPARTURE ROUTE DESCRIPTION

TAKEOFF RUNWAY 21: Climb heading 214° to 6020 then climbing left turn to 10300 direct WUXOT and on track 272° to DTA VORTAC.