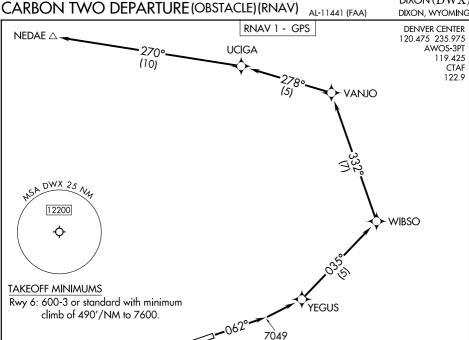

# DEPARTURE ROUTE DESCRIPTION

TAKEOFF RUNWAY 6: Climb on heading 062° to 7049, then climb direct to YEGUS, then on depicted route to NEDAE, thence. . . .

. . . . expect filed altitude 10 minutes after departure.