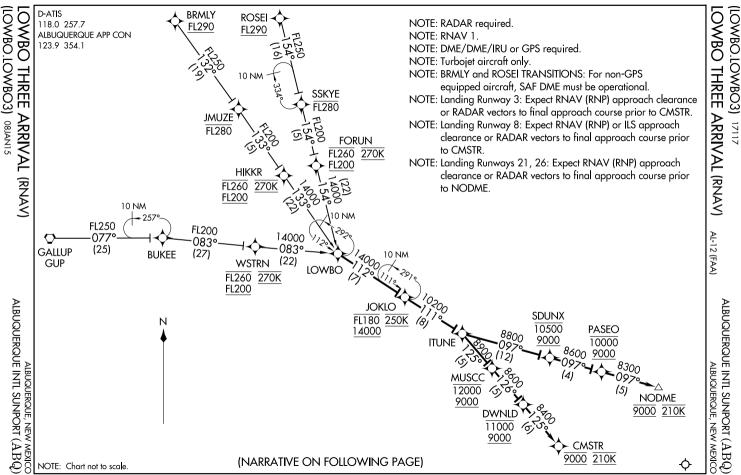

## ARRIVAL ROUTE DESCRIPTION

BRMLY TRANSITION (BRMLY.LOWBO3)

GALLUP TRANSITION (GUP.LOWBO3)

ROSEI TRANSITION (ROSEI.LOWBO3)

From LOWBO on track 112° to cross JOKLO between 14000 and FL180 and at 250K, then on track 111° to ITUNE.

LANDING RUNWAY 3: From ITUNE on track 125° to cross MUSCC between 9000 and 12000, then on track 126° to cross DWNLD between 9000 and 11000, then on track 125° to cross CMSTR at 9000 and at 210K. Expect RNAV (RNP) approach or RADAR vectors to final approach course.

LANDING RUNWAY 8: From ITUNE on track 125° to cross MUSCC between 9000 and 12000, then on track 126° to cross DWNLD between 9000 and 11000, then on track 125° to cross CMSTR at 9000 and at 210K. Expect RNAV (RNP) or ILS approach or RADAR vectors to final approach course.

LANDING RUNWAYS 21/26: From ITUNE on track 097° to cross SDUNX between 9000 and 10500, then on track 097° to cross PASEO between 9000 and 10000, then on track 097° to cross NODME at 9000 and at 210K. Expect RNAV (RNP) approach or RADAR vectors to final approach course.