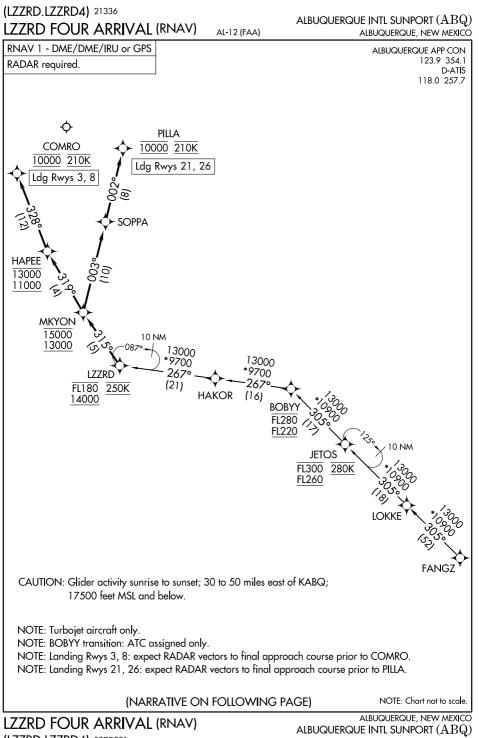

## ARRIVAL ROUTE DESCRIPTION

## BOBYY TRANSITION (BOBYY.LZZRD4) FANGZ TRANSITION (FANGZ.LZZRD4)

SW-1, 20 MAR 2025

đ

17 APR 2025

From LZZRD on track 315° to cross MKYON between 13000 and 15000.

LANDING RUNWAY 3: From MKYON on track 319° to cross HAPEE between 11000 and 13000, then on track 328° to cross COMRO at 10000 and at 210K. Expect RNP, GPS or ILS RWY 3 approach or RADAR vectors to final approach course.

LANDING RUNWAY 8: From MKYON on track 319° to cross HAPEE between 11000 and 13000, then on track 328° to cross COMRO at 10000 and at 210K. Expect RNP Z approach or RADAR vectors to final approach course for the ILS/GPS RWY 8 approaches.

LANDING RUNWAY 21: From MKYON on track 003° to SOPPA, then on track 002° to cross PILLA at 10000 and at 210K. Expect RNP Z RWY 21 approach or RADAR vectors to final approach course.

LANDING RUNWAY 26: From MKYON on track 003° to SOPPA, then on track 002° to cross PILLA at 10000 and at 210K. Expect RNP Z RWY 26 approach or RADAR vectors to final approach course.