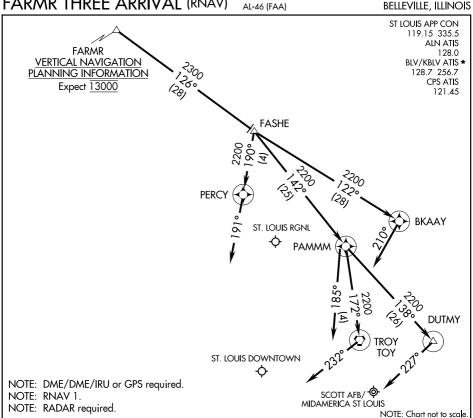

#### ARRIVAL DESCRIPTION

#### ST. LOUIS DOWNTOWN:

20 MAR 2025

ಠ

17 APR 2025

LANDING RWY 12R, 30L/R: From FARMR on track 126° to FASHE, then on track 142° to PAMMM. Expect radar vector prior to PAMMM. If no heading received, track 185°.

### SCOTT AFB/MIDAMERICA ST LOUIS:

LANDING RWYS 14L/R: From FARMR on track 126° to FASHE, then on track 142° to PAMMM, then on track 172° to TOY VORTAC. Expect RADAR vector prior to TOY VORTAC. If no heading received, track 232°.

LANDING RWYS 32L/R: From FARMR on track 126° to FASHE, then on track 142° to PAMMM, then on track 138° to DUTMY. Expect radar vector prior to DUTMY. If no heading received, track 227°.

## ST. LOUIS RGNL:

LANDING RWY 11: From FARMR on track 126° to FASHE, then on track 190° to PERCY. Expect radar vector prior to PERCY. If no heading received, track 191°.

LANDING RWY 29: From FARMR on track 126° to FASHE, then on track 122° to BKAAY. Expect radar vector prior to BKAAY. If no heading received, track 210°.

# FARMR THREE ARRIVAL (RNAV)

BELLEVILLE, ILLINOIS