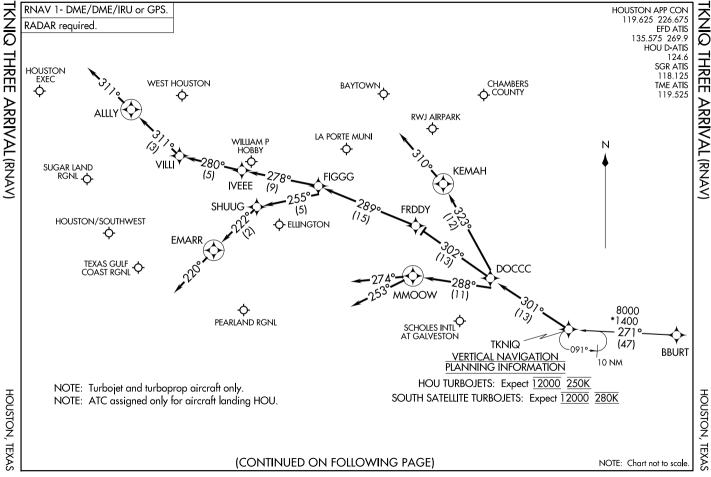

## ARRIVAL ROUTE DESCRIPTION

## BBURT TRANSITION (BBURT.TKNIQ3)

From TKNIQ on track 301° to DOCCC.

<u>LANDING HOU RUNWAY 4</u>: From DOCCC on track 302° to FRDDY, then on track 289° to FIGGG, then on track 255° to SHUUG, then on track 222° to EMARR, then on track 220°. Expect RADAR vectors to final approach course.

LANDING HOU RUNWAYS 13L/R: From DOCCC on track 302° to FRDDY, then on track 289° to FIGGG, then on track 278° to IVEEE, then on track 280° to VILLI, then on track 311° to ALLLY, then on track 311°. Expect RADAR vectors to final approach course.

<u>LANDING HOU RUNWAY 22</u>: From DOCCC on track 323° to KEMAH, then on track 310°. Expect RADAR vectors to final approach course.

LANDING HOU RUNWAYS 31L/R: From DOCCC on track 288° to MMOOW, then on track 274°. Expect RADAR vectors to final approach course.

LANDING AXH, EFD, GLS, HPY, IWS, LBX, LVJ, SGR, TME, TØØ, T41, 54T: From DOCCC on track 288° to MMOOW, then on track 253°. Expect RADAR vectors to final approach course.