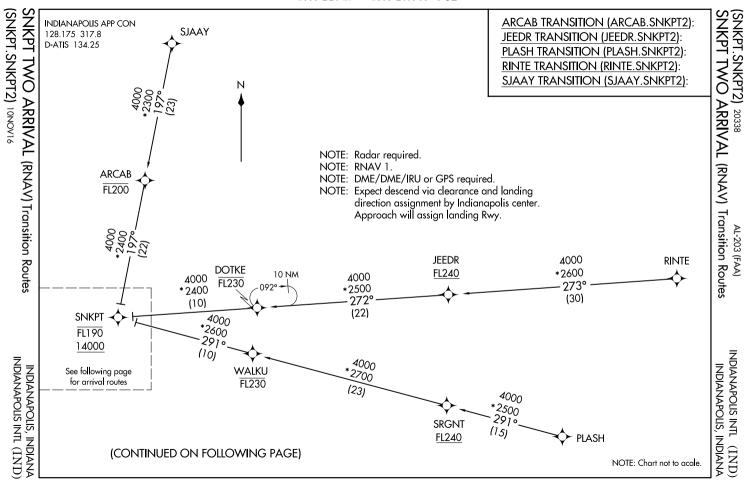

## ARRIVAL ROUTE DESCRIPTION

From SNKPT on track 246° to cross BABNE between 11500 and 15000, then on track 246° to CCUUK.

LANDING RWY 5L: From CCUUK on track 243° to cross ALCOV between 10000 and 11000 and at 250K, then on track 242° to cross TRECY at/above 7000 and at 230K, then on track 242° to cross PETYN at 6000 and at 210K, then on track 229° to WANOB, then on track 229°. Expect radar vectors to final approach course.