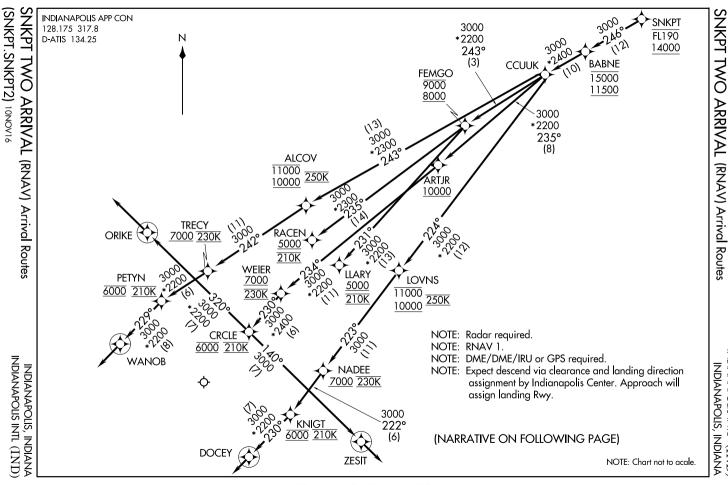

## ARRIVAL ROUTE DESCRIPTION

From SNKPT on track 246° to cross BABNE between 11500 and 15000, then on track 246° to CCUUK.

LANDING RWY 5L: From CCUUK on track 243° to cross ALCOV between 10000 and 11000 and at 250K, then on track 242° to cross TRECY at/above 7000 and at 230K, then on track 242° to cross PETYN at 6000 and at 210K, then on track 229° to WANOB, then on track 229°. Expect radar vectors to final approach course.

<u>LANDING RWY 5R:</u> From CCUUK on track 224° to cross LOVNS between 10000 and 11000 and at 250K, then on track 223° to cross NADEE at/above 7000 and at 230K, then on track 222° to cross KNIGT at 6000 and at 210K, then on track 230° to DOCEY, then on track 230°. Expect radar vectors to final approach course.

<u>LANDING RWY 14</u>: From CCUUK on track 235° to cross ARTJR at/above 10000, then on track 234° to cross WEIER at/above 7000 and at 230K then on track 230° to cross CRCLE at 6000 and at 210K, then on track 320° to ORIKE, then on track 320°. Expect radar vectors to final approach course.

<u>LANDING RWY 23L</u>: From CCUUK on track 243° to cross FEMGO between 8000 and 9000, then on track 231° to cross LLARY at/above 5000 and at 210K. Expect RNAV (RNP), RNAV (GPS) or ILS or LOC to Rwy 23L or radar vectors to final approach course.

<u>LANDING RWY 23R:</u> From CCUUK on track 243° to cross FEMGO between 8000 and 9000, then on track 235° to cross RACEN at/above 5000 and at 210K. Expect RNAV (RNP), RNAV (GPS) or ILS or LOC to Rwy 23R or radar vectors to final approach course.

<u>LANDING RWY 32:</u> From CCUUK on track 235° to cross ARTJR at/above 10000, then on track 234° to cross WEIER at/above 7000 and at 230K then on track 230° to cross CRCLE at 6000 and at 210K, then on track 140° to ZESIT, then on track 140°. Expect radar vectors to final approach course.

## LOST COMMUNICATION:

EC-2,

20 MAR 2025

to 17 APR 2029

In the event of lost communication prior to runway assignment, execute ILS or LOC Rwy 23R approach.