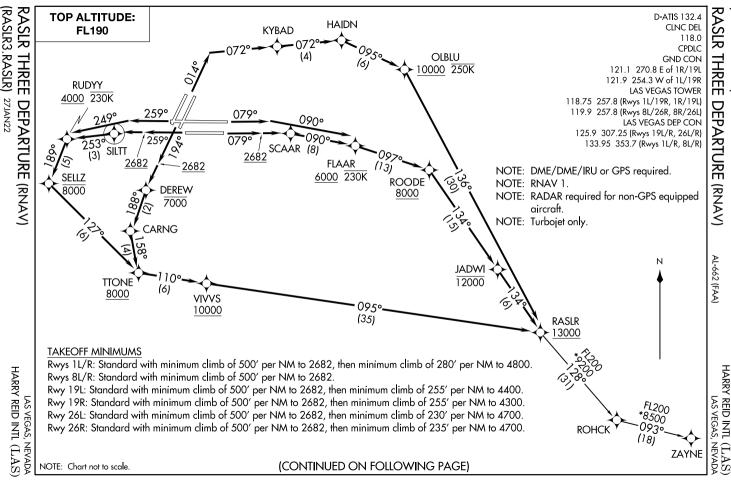

## DEPARTURE ROUTE DESCRIPTION

TAKEOFF RUNWAYS 1L/R: Climb on heading 014° to intercept course 072° to KYBAD, then on track 072° to HAIDN, then on track 095° to cross OLBLU at or above 10000 and at or below 250K, then on track 136° to cross RASLR at or above 13000, thence. . . .

TAKEOFF RUNWAY 8L: Climb on heading 079° to intercept course 090° to cross FLAAR at or above 6000 and at or below 230K, then on track 097° to cross ROODE at or above 8000, then on track 134° to cross JADWI at or below 12000, then on track 134° to cross RASLR at or above 13000, thence. . . .

TAKEOFF RUNWAY 8R: Climb on heading 079° to 2682, then direct SCAAR, then on track 090° to cross FLAAR at or above 6000 and at or below 230K, then on track 097° to cross ROODE at or above 8000, then on track 134° to cross JADWI at or below 12000, then on track 134° to cross RASLR at or above 13000, thence. . . .

TAKEOFF RUNWAYS 19L/R: Climb on heading 194° to 2682, then direct DEREW at or below 7000, then on track 188° to CARNG, then on track 158° to cross TTONE at or above 8000, then on track 110° to cross VIVVS at or above 10000, then on track 095° to cross RASLR at or above 13000, thence. . . .

TAKEOFF RUNWAY 26L: Climb on heading 259° to 2682, then direct SILTT, then on track 253° to cross RUDYY at or above 4000 and at or below 230K, then on track 189° to cross SELLZ at or below 8000, then on track 127° to cross TTONE at or above 8000, then on track 110° to cross VIVVS at or above 10000, then on track 095° to cross RASLR at or above 13000, thence. . . .

TAKEOFF RUNWAY 26R: Climb on heading 259° to intercept course 249° to cross RUDYY at or above 4000 and at or below 230K, then on track 189° to cross SELLZ at or below 8000, then on track 127° to cross TTONE at or above 8000, then on track 110° to cross VIVVS at or above 10000, then on track 095° to cross RASLR at or above 13000, thence. . . .

. . . . on (transition). Maintain FL190. Expect filed altitude 10 minutes after departure.

ZAYNE TRANSITION (RASLR3.ZAYNE)