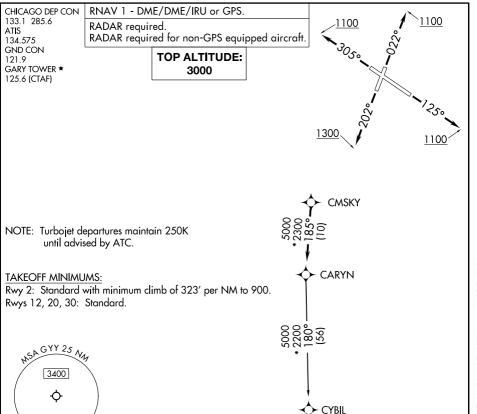

## CARYN SEVEN DEPARTURE (RNAV) AL-748 (FAA)

V

EC-2,

20 MAR 2025

to 17 APR 2025

## DEPARTURE ROUTE DESCRIPTION

TAKEOFF RUNWAY 2: Climb on heading 022° to 1100, then as assigned by ATC, for vectors to CMSKY, thence....

TAKEOFF RUNWAY 12: Climb on heading 125° to 1100, then as assigned by ATC, for vectors to CMSKY, thence....

TAKEOFF RUNWAY 20: Climb on heading 202° to 1300, then as assigned by ATC, for vectors to CMSKY, thence....

TAKEOFF RUNWAY 30: Climb on heading 305° to 1100, then as assigned by ATC, for vectors to CMSKY, thence....

....on track 185° to CARYN, then on (transition), maintain 3000. Expect filed altitude 10 minutes after departure.

CYBIL TRANSITION (CARYN7.CYBIL):

NOTE: Chart not to scale.