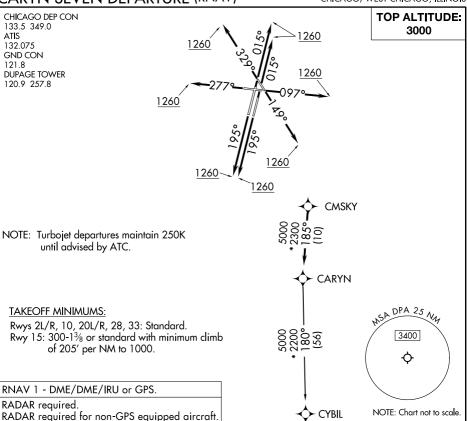

## CARYN SEVEN DEPARTURE (RNAV)

## DEPARTURE ROUTE DESCRIPTION

<u>TAKEOFF RUNWAYS 2L/R:</u> Climb on heading 015° to 1260, then as assigned by ATC, for vectors to CMSKY, thence....

TAKEOFF RUNWAY 10: Climb on heading 097° to 1260, then as assigned by ATC, for vectors to CMSKY, thence....

<u>TAKEOFF RUNWAY 15:</u> Climb on heading 149° to 1260, then as assigned by ATC, for vectors to CMSKY, thence....

TAKEOFF RUNWAYS 20L/R: Climb on heading 195° to 1260, then as assigned by ATC, for vectors to CMSKY, thence....

TAKEOFF RUNWAY 28: Climb on heading 277° to 1260, then as assigned by ATC, for vectors to CMSKY, thence....

TAKEOFF RUNWAY 33: Climb on heading 329° to 1260, then as assigned by ATC, for vectors to CMSKY, thence....

....on track 185° to CARYN, then on (transition), maintain 3000. Expect filed altitude 10 minutes after departure.

CYBIL TRANSITION (CARYN7.CYBIL):