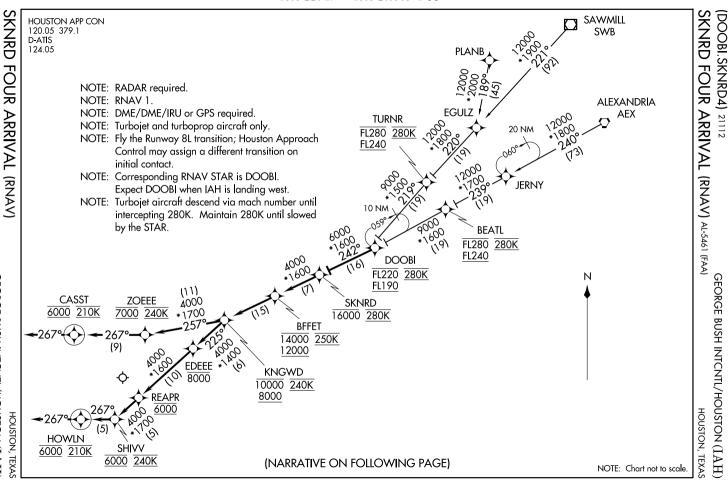

## ARRIVAL ROUTE DESCRIPTION

ALEXANDRIA TRANSITION (AEX.SKNRD4):

PLANB TRANSITION (PLANB.SKNRD4):

SAWMILL TRANSITION (SWB.SKNRD4):

From DOOBI on track 242° to cross SKNRD at or below 16000 and at 280K.

LANDING RUNWAY 8L: From SKNRD on track 242° to cross BFFET at or above 12000 and, at or below 14000 and at 250K, then on track 242° to cross KNGWD at or above 8000, at or below 10000 and at 240K, then on track 257° to cross ZOEEE at 7000 and at 240K, then on track 267° to cross CASST at 6000 and at 210K, then on track 267°. Expect RADAR vectors to final approach course.

LANDING RUNWAYS 8R, 9: From SKNRD on track 242° to cross BFFET at or above 12000, at or below 14000 and at 250K, then on track 242° to cross KNGWD at or above 8000, at or below 10000 and at 240K, then on track 225° to cross EDEEE at or below 8000, then on track 225° to cross REAPR at 6000, then on track 225° to cross SHIVV at 6000 and at 240K, then on track 267° to cross HOWLN at 6000 and at 210K, then on track 267°. Expect RADAR vectors to final approach course.