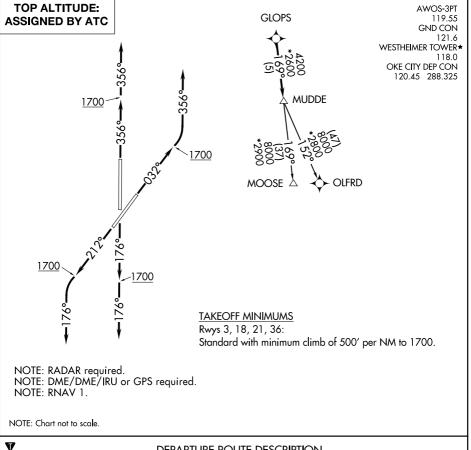

## DEPARTURE ROUTE DESCRIPTION

TAKEOFF RUNWAY 3: Climb on heading 032° to 1700, then left turn heading 356° or as assigned by ATC, expect RADAR vectors to GLOPS, thence . . . . TAKEOFF RUNWAY 18: Climb on heading 176° to 1700, then heading 176° or as assigned by ATC, expect RADAR vectors to GLOPS, thence . . . . TAKEOFF RUNWAY 21: Climb on heading 212° to 1700, then left turn heading 176° or as assigned by ATC, expect RADAR vectors to GLOPS, thence . . . . TAKEOFF RUNWAY 36: Climb on heading 356° to 1700, then heading 356° or as assigned by ATC, expect RADAR vectors to GLOPS, thence . . . .

.... on track 169° to MUDDE, then on (transition). Maintain 3000 or as assigned by ATC. Expect filed altitude 10 minutes after departure.

MOOSE TRANSITION (MUDDE3.MOOSE): OLFRD TRANSITION (MUDDE3.OLFRD):