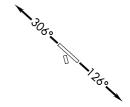

#### DEPARTURE ROUTE DESCRIPTION

<u>TAKEOFF RUNWAY 13:</u> Climb on heading 126° or as assigned by ATC for vectors to cross PAYDA at or above 5000, thence. . . . <u>TAKEOFF RUNWAY 31:</u> Climb on heading 306° or as assigned by ATC for vectors to cross PAYDA at or above 5000, thence. . . .