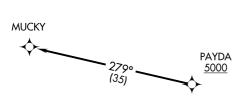

#### DEPARTURE ROUTE DESCRIPTION

<u>TAKEOFF RUNWAY 13:</u> Climb on heading 126° or as assigned by ATC for vectors to cross PAYDA at or above 5000, thence. . . . <u>TAKEOFF RUNWAY 31:</u> Climb on heading 306° or as assigned by ATC for vectors to cross PAYDA at or above 5000, thence. . . .

....on track 279° to MUCKY. Maintain altitude assigned by ATC. Expect filed altitude 10 minutes after departure.