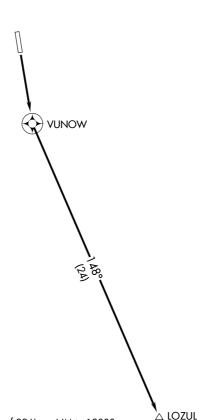

## DEPARTURE ROUTE DESCRIPTION

TAKEOFF RUNWAY 16: Climb direct VUNOW, then on track 148° to LOZUL, then on assigned route, maintain 16000.