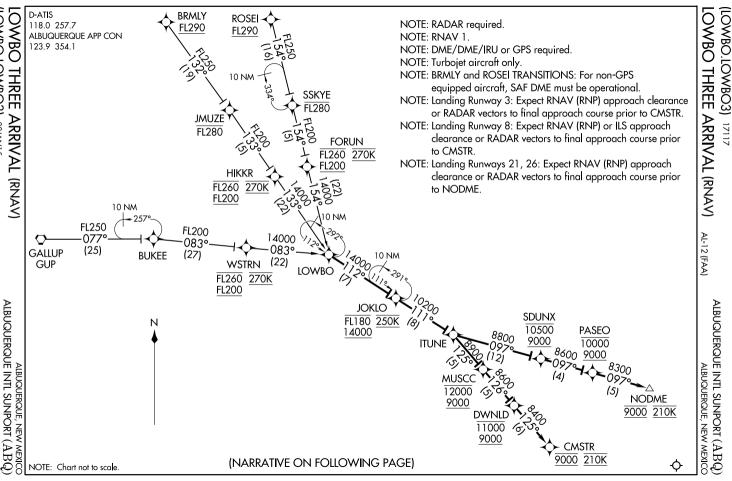

OWBO.LOWBO3)

## ARRIVAL ROUTE DESCRIPTION

BRMLY TRANSITION (BRMLY.LOWBO3)

GALLUP TRANSITION (GUP.LOWBO3)

ROSEI TRANSITION (ROSEI.LOWBO3)

From LOWBO on track 112° to cross JOKLO between 14000 and FL180 and at 250K, then on track 111° to ITUNE.

LANDING RUNWAY 3: From ITUNE on track 125° to cross MUSCC between 9000 and 12000, then on track 126° to cross DWNLD between 9000 and 11000, then on track 125° to cross CMSTR at 9000 and at 210K. Expect RNAV (RNP) approach or RADAR vectors to final approach course.

LANDING RUNWAY 8: From ITUNE on track 125° to cross MUSCC between 9000 and 12000, then on track 126° to cross DWNLD between 9000 and 11000, then on track 125° to cross CMSTR at 9000 and at 210K. Expect RNAV (RNP) or ILS approach or RADAR vectors to final approach course.

LANDING RUNWAYS 21/26: From ITUNE on track 097° to cross SDUNX between 9000 and 10500, then on track 097° to cross PASEO between 9000 and 10000, then on track 097° to cross NODME at 9000 and at 210K. Expect RNAV (RNP) approach or RADAR vectors to final approach course.