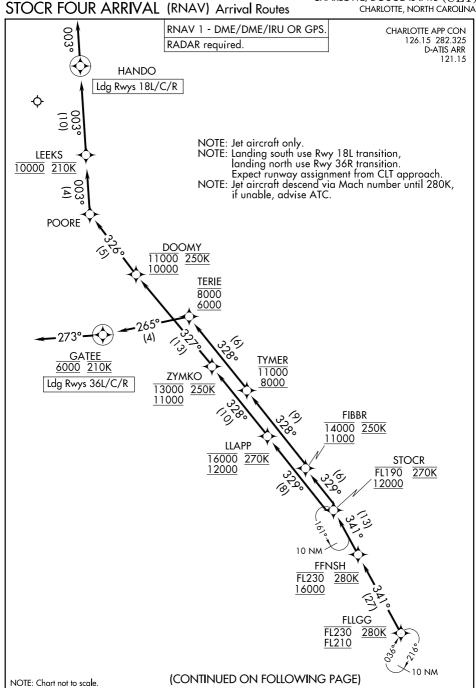

## STOCR FOUR ARRIVAL (RNAV)

## ARRIVAL ROUTE DESCRIPTION

From FLLGG on track 341° to cross FFNSH between 16000 and FL230 and at 280K, then on track 341° to cross STOCR between 12000 and FL190 and at 270K.

LANDING RUNWAYS 18L/C/R: From STOCR on track 329° to cross LLAPP between 12000 and 16000 and at 270K, then on track 328° to cross ZYMKO between 11000 and 13000 and at 250K, then on track 327° to cross DOOMY between 10000 and 11000 and at 250K, then on track 326° to POORE, then on track 003° to cross LEEKS at 10000 and at 210K, then on track 003° to HANDO, then on track 003°. Expect RADAR vectors to final approach course.

LANDING RUNWAYS 36L/C/R: From STOCR on track 329° to cross FIBBR between 11000 and 14000 and at 250K, then on track 328° to cross TYMER between 8000 and 11000, then on track 328° to cross TERIE between 6000 and 8000, then on track 265° to cross GATEE at 6000 and at 210K, then on track 273°. Expect RADAR vectors to final approach course.