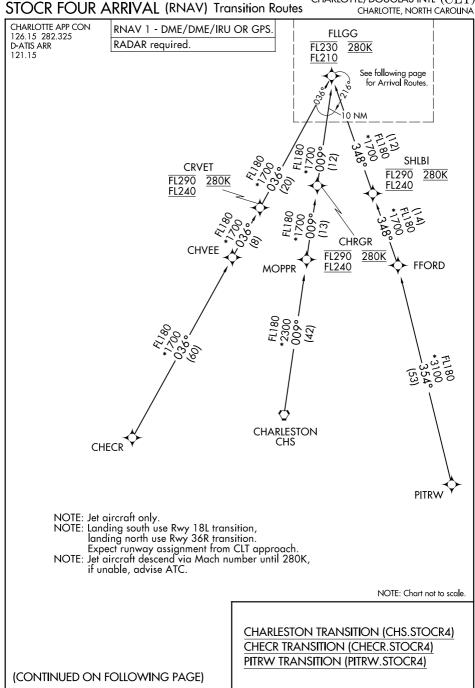

## STOCR FOUR ARRIVAL (RNAV)

## ARRIVAL ROUTE DESCRIPTION

From FLLGG on track 341° to cross FFNSH between 16000 and FL230 and at 280K, then on track 341° to cross STOCR between 12000 and FL190 and at 270K.

LANDING RUNWAYS 18L/C/R: From STOCR on track 329° to cross LLAPP between 12000 and 16000 and at 270K, then on track 328° to cross ZYMKO between 11000 and 13000 and at 250K, then on track 327° to cross DOOMY between 10000 and 11000 and at 250K, then on track 326° to POORE, then on track 003° to cross LEEKS at 10000 and at 210K, then on track 003° to HANDO, then on track 003°. Expect RADAR vectors to final approach course.

LANDING RUNWAYS 36L/C/R: From STOCR on track 329° to cross FIBBR between 11000 and 14000 and at 250K, then on track 328° to cross TYMER between 8000 and 11000, then on track 328° to cross TERIE between 6000 and 8000, then on track 265° to cross GATEE at 6000 and at 210K, then on track 273°. Expect RADAR vectors to final approach course.