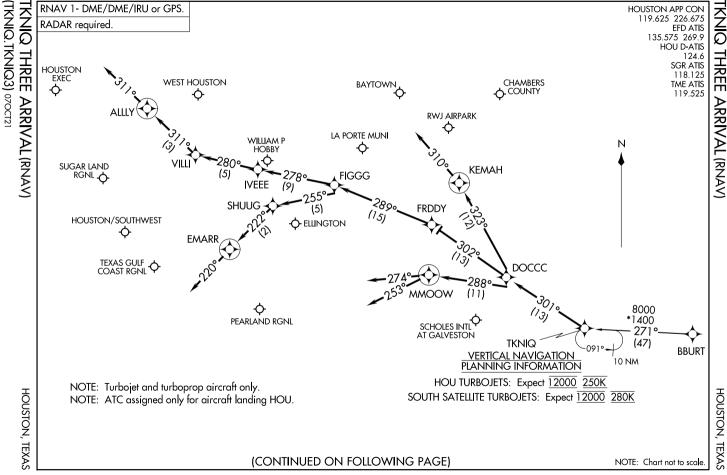

## TKNIQ THREE ARRIVAL (RNAV)

## ARRIVAL ROUTE DESCRIPTION

## BBURT TRANSITION (BBURT.TKNIQ3)

From TKNIQ on track 301° to DOCCC.

<u>LANDING HOU RUNWAY 4</u>: From DOCCC on track 302° to FRDDY, then on track 289° to FIGGG, then on track 255° to SHUUG, then on track 222° to EMARR, then on track 220°. Expect RADAR vectors to final approach course.

LANDING HOU RUNWAYS 13L/R: From DOCCC on track 302° to FRDDY, then on track 289° to FIGGG, then on track 278° to IVEEE, then on track 280° to VILLI, then on track 311° to ALLLY, then on track 311°. Expect RADAR vectors to final approach course.

<u>LANDING HOU RUNWAY 22</u>: From DOCCC on track 323° to KEMAH, then on track 310°. Expect RADAR vectors to final approach course.

LANDING HOU RUNWAYS 31L/R: From DOCCC on track 288° to MMOOW, then on track 274°. Expect RADAR vectors to final approach course.

LANDING AXH, EFD, GLS, HPY, IWS, LBX, LVJ, SGR, TME, TØØ, T41, 54T: From DOCCC on track 288° to MMOOW, then on track 253°. Expect RADAR vectors to final approach course.