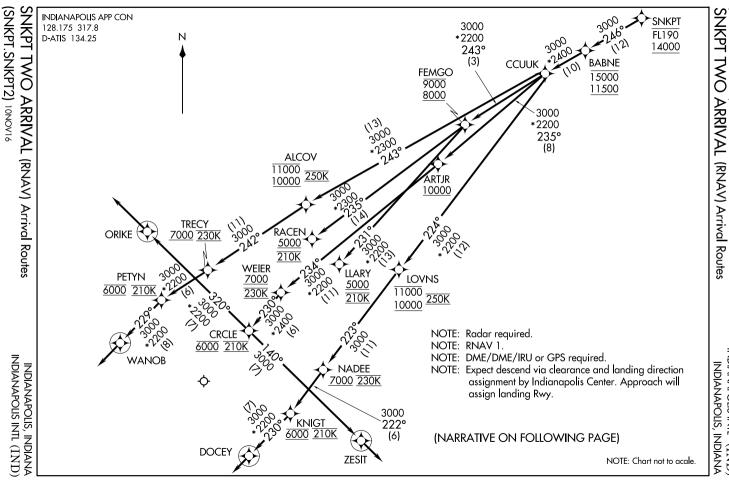

## ARRIVAL ROUTE DESCRIPTION

From SNKPT on track 246° to cross BABNE between 11500 and 15000, then on track 246° to CCUUK.

<u>LANDING RWY 5L:</u> From CCUUK on track 243° to cross ALCOV between 10000 and 11000 and at 250K, then on track 242° to cross TRECY at/above 7000 and at 230K, then on track 242° to cross PETYN at 6000 and at 210K, then on track 229° to WANOB, then on track 229°. Expect radar vectors to final approach course.

<u>LANDING RWY 5R:</u> From CCUUK on track 224° to cross LOVNS between 10000 and 11000 and at 250K, then on track 223° to cross NADEE at/above 7000 and at 230K, then on track 222° to cross KNIGT at 6000 and at 210K, then on track 230° to DOCEY, then on track 230°. Expect radar vectors to final approach course.

<u>LANDING RWY 14</u>: From CCUUK on track 235° to cross ARTJR at/above 10000, then on track 234° to cross WEIER at/above 7000 and at 230K then on track 230° to cross CRCLE at 6000 and at 210K, then on track 320° to ORIKE, then on track 320°. Expect radar vectors to final approach course.

<u>LANDING RWY 23L</u>: From CCUUK on track 243° to cross FEMGO between 8000 and 9000, then on track 231° to cross LLARY at/above 5000 and at 210K. Expect RNAV (RNP), RNAV (GPS) or ILS or LOC to Rwy 23L or radar vectors to final approach course.

<u>LANDING RWY 23R:</u> From CCUUK on track 243° to cross FEMGO between 8000 and 9000, then on track 235° to cross RACEN at/above 5000 and at 210K. Expect RNAV (RNP), RNAV (GPS) or ILS or LOC to Rwy 23R or radar vectors to final approach course.

<u>LANDING RWY 32:</u> From CCUUK on track 235° to cross ARTJR at/above 10000, then on track 234° to cross WEIER at/above 7000 and at 230K then on track 230° to cross CRCLE at 6000 and at 210K, then on track 140° to ZESIT, then on track 140°. Expect radar vectors to final approach course.

## LOST COMMUNICATION:

In the event of lost communication prior to runway assignment, execute ILS or LOC Rwy 23R approach.

EC-2, 17 APR 2025 to 15 MAY 2025