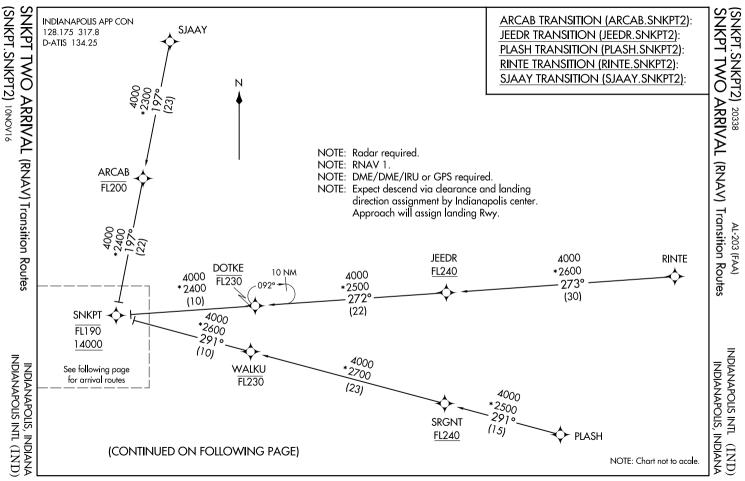

## ARRIVAL ROUTE DESCRIPTION

From SNKPT on track 246° to cross BABNE between 11500 and 15000, then on track 246° to CCUUK.

<u>LANDING RWY 5L:</u> From CCUUK on track 243° to cross ALCOV between 10000 and 11000 and at 250K, then on track 242° to cross TRECY at/above 7000 and at 230K, then on track 242° to cross PETYN at 6000 and at 210K, then on track 229° to WANOB, then on track 229°. Expect radar vectors to final approach course.

<u>LANDING RWY 5R:</u> From CCUUK on track 224° to cross LOVNS between 10000 and 11000 and at 250K, then on track 223° to cross NADEE at/above 7000 and at 230K, then on track 222° to cross KNIGT at 6000 and at 210K, then on track 230° to DOCEY, then on track 230°. Expect radar vectors to final approach course.

<u>LANDING RWY 14</u>: From CCUUK on track 235° to cross ARTJR at/above 10000, then on track 234° to cross WEIER at/above 7000 and at 230K then on track 230° to cross CRCLE at 6000 and at 210K, then on track 320° to ORIKE, then on track 320°. Expect radar vectors to final approach course.

<u>LANDING RWY 23L</u>: From CCUUK on track 243° to cross FEMGO between 8000 and 9000, then on track 231° to cross LLARY at/above 5000 and at 210K. Expect RNAV (RNP), RNAV (GPS) or ILS or LOC to Rwy 23L or radar vectors to final approach course.

<u>LANDING RWY 23R:</u> From CCUUK on track 243° to cross FEMGO between 8000 and 9000, then on track 235° to cross RACEN at/above 5000 and at 210K. Expect RNAV (RNP), RNAV (GPS) or ILS or LOC to Rwy 23R or radar vectors to final approach course.

<u>LANDING RWY 32:</u> From CCUUK on track 235° to cross ARTJR at/above 10000, then on track 234° to cross WEIER at/above 7000 and at 230K then on track 230° to cross CRCLE at 6000 and at 210K, then on track 140° to ZESIT, then on track 140°. Expect radar vectors to final approach course.

## LOST COMMUNICATION:

In the event of lost communication prior to runway assignment, execute ILS or LOC Rwy 23R approach.

EC-2, 17 APR 2025 to 15 MAY 2025