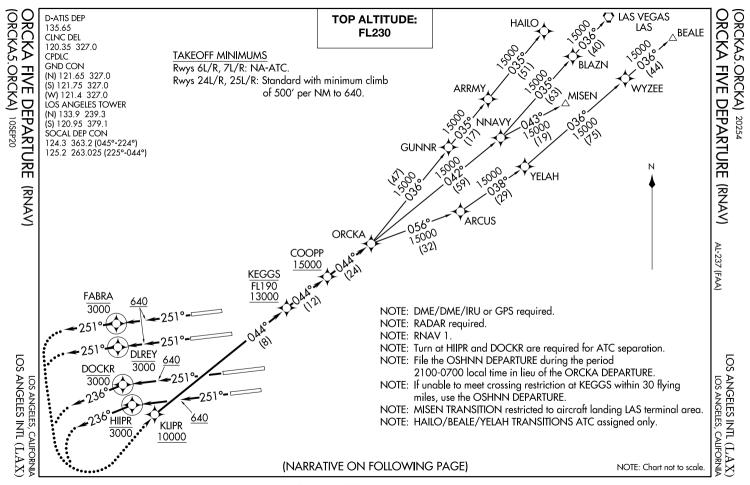

## DEPARTURE ROUTE DESCRIPTION

TAKEOFF RUNWAY 24L: Climb on heading 251° to 640, then climb direct to cross DLREY at or below 3000, then on heading 251° or as assigned by ATC, expect left turn to cross KLIPR at or above 10000, then on track 044° to cross KEGGS at or above 13000 and at or below FL190, then on track 044° to cross COOPP at or above 15000, then on track 044° to ORCKA, thence. . . .

TAKEOFF RUNWAY 24R: Climb on heading 251° to 640, then climb direct to cross FABRA at or below 3000, then on heading 251° or as assigned by ATC, expect left turn to cross KLIPR at or above 10000, then on track 044° to cross KEGGS at or above 13000 and at or below FL190, then on track 044° to cross COOPP at or above 15000, then on track 044° to ORCKA, thence. . . .

TAKEOFF RUNWAY 25L: Climb on heading 251° to 640, then climb direct to cross HIIPR at or below 3000, then on heading 236° or as assigned by ATC, expect left turn to cross KLIPR at or above 10000, then on track 044° to cross KEGGS at or above 13000 and at or below FL190, then on track 044° to cross COOPP at or above 15000, then on track 044° to ORCKA, thence. . . .

TAKEOFF RUNWAY 25R: Climb on heading 251° to 640, then climb direct to cross DOCKR at or below 3000, then on heading 236° or as assigned by ATC, expect left turn to cross KLIPR at or above 10000, then on track 044° to cross KEGGS at or above 13000 and at or below FL190, then on track 044° to cross COOPP at or above 15000, then on track 044° to ORCKA, thence. . . .

. . . . on (transition). Maintain FL230. Expect filed altitude five minutes after departure.

LOST COMMUNICATIONS: If not in contact with departure control within five minutes after departure, turn left and proceed direct KLIPR Waypoint, climb to FL230 or filed altitude whichever is lower, and when able proceed direct filed or assigned route/fix/transition. Aircraft filing FL240 or above, climb to filed altitude ten minutes after departure.

BEALE TRANSITION (ORCKA5.BEALE)
HAILO TRANSITION (ORCKA5.HAILO)
LAS VEGAS TRANSITION (ORCKA5.LAS)
MISEN TRANSITION (ORCKA5.MISEN)
YELAH TRANSITION (ORCKA5.YELAH)