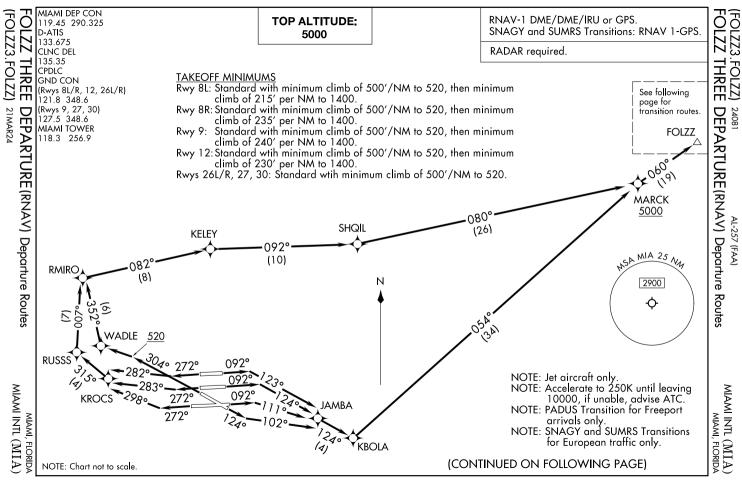

## DEPARTURE ROUTE DESCRIPTION SEE ADDITIONAL REQUIREMENTS ON AAUP

TAKEOFF RUNWAY 8L: Climb on heading 092° to intercept course 123° to JAMBA, then on track 124° to KBOLA, then on track 054° to cross MARCK at or above 5000, thence. . .

TAKEOFF RUNWAY 8R: Climb on heading 092° to intercept course 124° to JAMBA, then on track 124° to KBOLA, then on track 054° to cross MARCK at or above 5000, thence

<u>TAKEOFF RUNWAY 9:</u> Climb on heading 092° to intercept course 111° to JAMBA, then on track 124° to KBOLA, then on track 054° to cross MARCK at or above 5000, thence. . .

TAKEOFF RUNWAY 12: Climb on heading 124° to intercept course 102° to JAMBA, then on track 124° to KBOLA, then on track 054° to cross MARCK at or above 5000, thence. . .

TAKEOFF RUNWAY 26L: Climb on heading 272° to intercept course 283° to KROCS, then on track 315° to RUSSS, then on track 007° to RMIRO, then on track 082° to KELEY, then on track 092° to SHQIL, then on track 080° to cross MARCK at or above 5000, thence. . .

TAKEOFF RUNWAY 26R: Climb on heading 272° to intercept course 282° to KROCS, then on track 315° to RUSSS, then on track 007° to RMIRO, then on track 082° to KELEY, then on track 092° to SHQIL, then on track 080° to cross MARCK at or above 5000, thence. . .

TAKEOFF RUNWAY 27: Climb on heading 272° to intercept course 298° to KROCS, then on track 315° to RUSSS, then on track 007° to RMIRO, then on track 082° to KELEY, then on track 092° to SHQIL, then on track 080° to cross MARCK at or above 5000, thence. . .

<u>TAKEOFF RUNWAY 30:</u> Climb on heading 304° to 520, then direct WADLE, then on track 352° to RMIRO, then on track 082° to KELEY, then on track 092° to SHQIL, then on track 080° to cross MARCK at or above 5000, thence. . .

. . . on track 060° to FOLZZ, then on assigned transition, maintain 5000. Expect clearance to filed altitude within 10 minutes after departure.

ALYRA TRANSITION (FOLZZ3.ALYRA)
FREEPORT TRANSITION (FOLZZ3.ZFP)
GOZZR TRANSITION (FOLZZ3.GOZZR)
PADUS TRANSITION (FOLZZ3.PADUS)
SNAGY TRANSITION (FOLZZ3.SNAGY)
SUMRS TRANSITION (FOLZZ3.SUMRS)