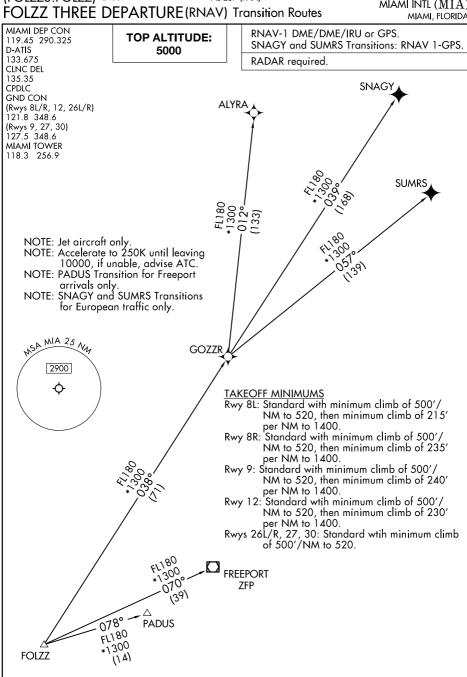

. . . on track 060° to FOLZZ, then on assigned transition, maintain 5000. Expect clearance to filed altitude within 10 minutes after departure.

ALYRA TRANSITION (FOLZZ3.ALYRA)
FREEPORT TRANSITION (FOLZZ3.ZFP)
GOZZR TRANSITION (FOLZZ3.GOZZR)
PADUS TRANSITION (FOLZZ3.PADUS)
SNAGY TRANSITION (FOLZZ3.SNAGY)
SUMRS TRANSITION (FOLZZ3.SUMRS)