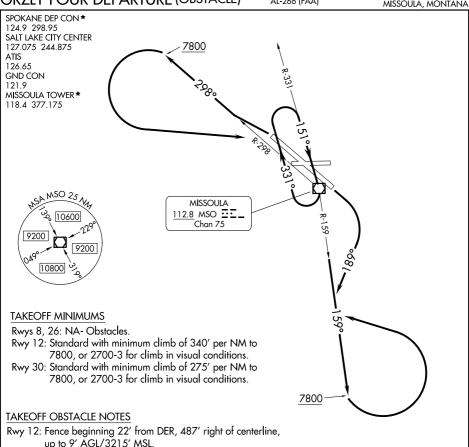

## GRZLY FOUR DEPARTURE (OBSTACLE)

## MISSOULA MONTANA (MSO) MISSOULA, MONTANA

NOTE: Chart not to scale.

VW-1, 17 APR 2025 to 15 MAY 2025

## DEPARTURE ROUTE DESCRIPTION

TAKEOFF RUNWAY 12: Climbing right turn heading 189° to intercept MSO R-159, southeast bound to 7800, thence. . . .

or, obtain ATC approval for VCOA when requesting IFR clearance. Climb in visual conditions to cross MSO VOR/DME southeast bound at or above 5800, continue climb to 7800 on MSO VOR/DME R-159, thence. . . .

TAKEOFF RUNWAY 30: Climb on MSO R-298 to 7800, then climbing left turn on MSO R-298 to MSO VOR/DME, climb in MSO VOR/DME holding pattern to MEA/MCA for route of flight or, obtain ATC approval for VCOA when requesting IFR clearance. Climb in visual conditions to cross MSO VOR/DME southeast bound at or above 5800, continue climb to 7800 on MSO VOR/DME R-159, thence. . . .

.....climbing left turn on MSO VOR/DME R-159 to MSO VOR/DME, climb in MSO VOR/DME holding pattern to MEA/MCA for route of flight.