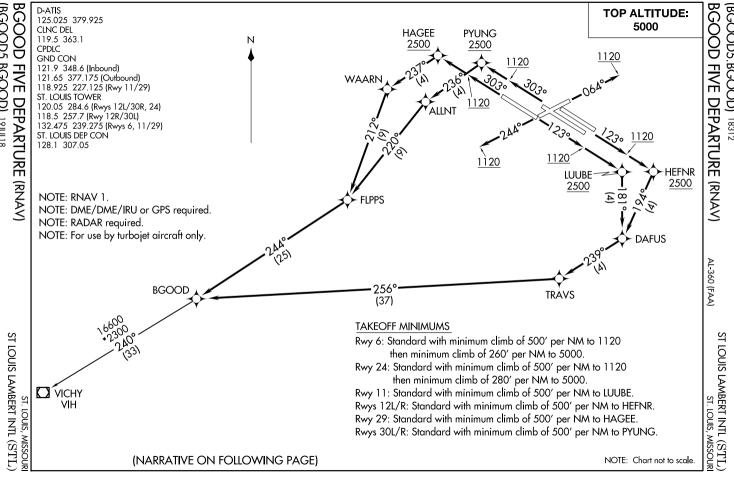

## DEPARTURE ROUTE DESCRIPTION

TAKEOFF RUNWAY 6: Climb heading 064° to 1120, then as assigned by ATC, expect RADAR vectors to BGOOD. Thence....

TAKEOFF RUNWAY 24: Climb heading 244° to 1120, then as assigned by ATC, expect RADAR vectors to BGOOD. Thence. . . .

TAKEOFF RUNWAY 11: Climb heading 123° to 1120, then direct LUUBE, cross LUUBE at or above 2500, then on depicted route to BGOOD. Thence. . . .

TAKEOFF RUNWAYS 12L/R: Climb heading 123° to 1120, then direct HEFNR, cross HEFNR at or above 2500, then on depicted route to BGOOD. Thence. . . .

TAKEOFF RUNWAY 29: Climb heading 303° to 1120, then direct HAGEE, cross HAGEE at or above 2500, then on depicted route to BGOOD. Thence. . . .

TAKEOFF RUNWAYS 30L/R: Climb heading 303° to 1120, then direct PYUNG, cross PYUNG at or above 2500, then on depicted route to BGOOD. Thence. . . .

. . . . (transition). Maintain 5000, expect filed altitude 10 minutes after departure.

VICHY TRANSITION (BGOOD5.VIH)