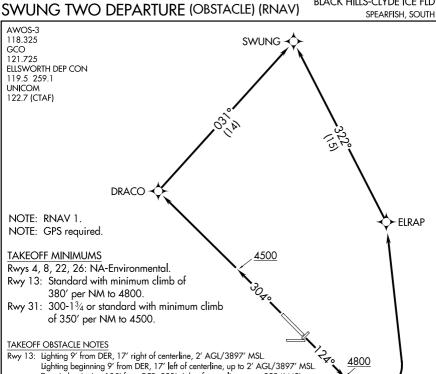

## DEPARTURE ROUTE DESCRIPTION

TAKEOFF RUNWAY 13: Climb heading 124° to 4800, then left turn direct ELRAP, then on track 322° to SWUNG, thence. . . .

TAKEOFF RUNWAY 31: Climb heading 304° to 4500, then direct DRACO, then on track 031° to SWUNG, thence. . . .