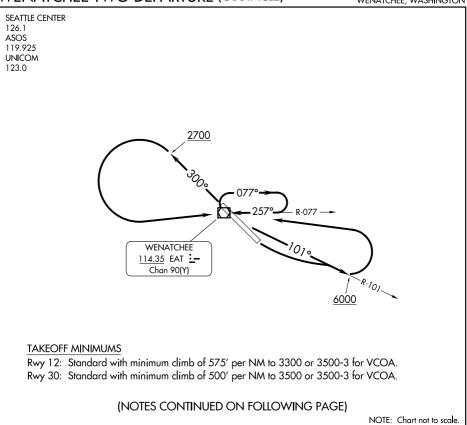

## (EAT2.EAT) <sup>23278</sup> AL-641 (FAA) WENATCHEE TWO DEPARTURE (OBSTACLE)

VW-1, 17 APR 2025 to 15 MAY 2025

## DEPARTURE ROUTE DESCRIPTION

TAKEOFF RUNWAY 12: Climbing left turn to 6000 to intercept EAT VOR/DME R-101 eastbound, thence . . . .

TAKEOFF RUNWAY 30: Climb heading 300° to 2700, then climbing left turn to 6000 direct EAT VOR/DME, then on EAT VOR/DME R-101 eastbound, thence . . . .

.... leaving 6000, turn left direct EAT VOR/DME. Climb-in-holding pattern to cross EAT VOR/DME at or above the MCA/MEA for direction of flight.

<u>VCOA ALL RUNWAYS</u>: Obtain ATC approval for VCOA when requesting IFR clearance. Climb in visual conditions to cross EAT VOR/DME at or above 4600. Climb-in-holding pattern to cross EAT VOR/DME at or above the MCA/MEA for direction of flight.