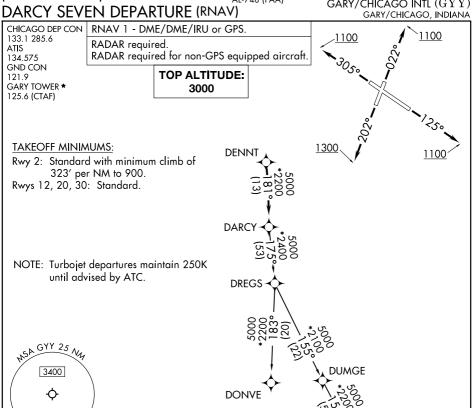

EC-2, 17 APR 2025 to 15 MAY 2025

V

NOTE: Chart not to scale.

## DEPARTURE ROUTE DESCRIPTION

TAKEOFF RUNWAY 2: Climb on heading 022° to 1100, then as assigned by ATC, for vectors to DENNT, thence. . . .

TAKEOFF RUNWAY 12: Climb on heading 125° to 1100, then as assigned by ATC, for vectors to DENNT, thence. . . .

TAKEOFF RUNWAY 20: Climb on heading 202° to 1300, then as assigned by ATC, for vectors to DENNT, thence. . . .

TAKEOFF RUNWAY 30: Climb on heading 305° to 1100, then as assigned by ATC, for vectors to DENNT, thence. . . .

. . . . on track 181° to DARCY, then on (transition), maintain 3000. Expect filed altitude 10 minutes after departure.

DONVE TRANSITION (DARCY7.DONVE): SCOTO TRANSITION (DARCY7.SCOTO):

△ SCOTO