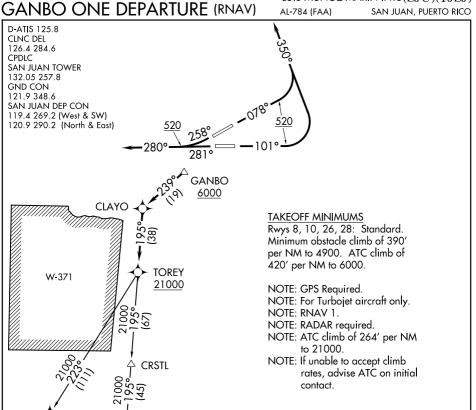

## DEPARTURE ROUTE DESCRIPTION

ARMUR

TAKEOFF RUNWAY 8: Climb heading 078° to 520, then climbing left turn heading 350° or as assigned by ATC, expect vectors to GANBO, then via depicted route to TOREY. Thence. .

TAKEOFF RUNWAY 10: Climb heading 101° to 520, then climbing left turn heading 350° or as assigned by ATC, expect vectors to GANBO, then via depicted route to TOREY. Thence.

TAKEOFF RUNWAY 26: Climb heading 258° to 520, continue climb heading 280° or as assigned by ATC, expect vectors to GANBO, then via depicted route to TOREY. Thence. . . .

TAKEOFF RUNWAY 28: Climb heading 281° to 520, continue climb heading 280° or as assigned by ATC, expect vectors to GANBO, then via depicted route to TOREY. Thence. . . .

. . . . via assigned transition. Maintain 5000 unless assigned lower altitude. Expect clearance to FL280, or requested altitude if lower, ten minutes after departure.

ARMUR TRANSITION (GANBO1.ARMUR): SCAPA TRANSITION (GANBO1.SCAPA):

NOTE: Chart not to scale.