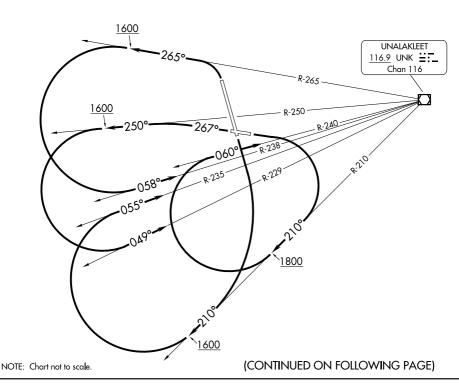

## DEPARTURE ROUTE DESCRIPTION

TAKEOFF RUNWAY 9: Climbing right turn to intercept UNK VOR/DME R-210 to 1800, then climbing right turn to intercept UNK VOR/DME R-240 to UNK VOR/DME before proceeding on course.

TAKEOFF RUNWAY 15: Climbing right turn to intercept UNK VOR/DME R-210 to 1600, then climbing right turn to intercept UNK VOR/DME R-235 to UNK VOR/DME before proceeding on course.

TAKEOFF RUNWAY 27: Climb on heading 267° and UNK VOR/DME R-250 to 1600, then climbing left turn to intercept UNK VOR/DME R-229 to UNK VOR/DME before proceeding on course.

TAKEOFF RUNWAY 33: Climbing left turn to intercept UNK VOR/DME R-265 to 1600, then climbing left turn to intercept UNK VOR/DME R-238 to UNK VOR/DME before proceeding on course.