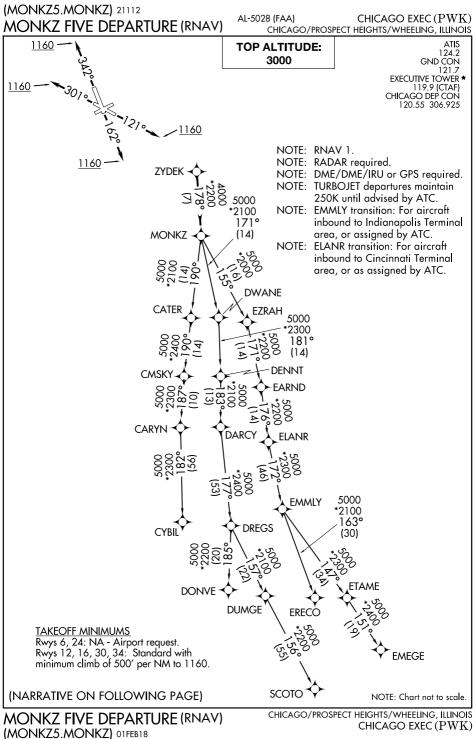

## DEPARTURE ROUTE DESCRIPTION

TAKEOFF RWY 12: Climb heading 121° or as assigned by ATC to at or above 1160, expect vectors to ZYDEK, thence . . .

TAKEOFF RWY 16: Climb heading 162° or as assigned by ATC to at or above 1160, expect vectors to ZYDEK, thence . . .

TAKEOFF RWY 30: Climb heading 301° or as assigned by ATC to at or above 1160, expect vectors to ZYDEK, thence . . . .

TAKEOFF RWY 34: Climb heading 342° or as assigned by ATC to at or above 1160, expect vectors to ZYDEK, thence . . . .

....on track 178° to MONKZ, then on (transition), maintain 3000, expect filed altitude ten minutes after departure.

CYBIL TRANSITION (MONKZ5.CYBIL) DONVE TRANSITION (MONKZ5.DONVE) ELANR TRANSITION (MONKZ5.ELANR) EMEGE TRANSITION (MONKZ5.EMEGE) EMMLY TRANSITION (MONKZ5.EMMLY) ERECO TRANSITION (MONKZ5.ERECO) SCOTO TRANSITION (MONKZ5.SCOTO)