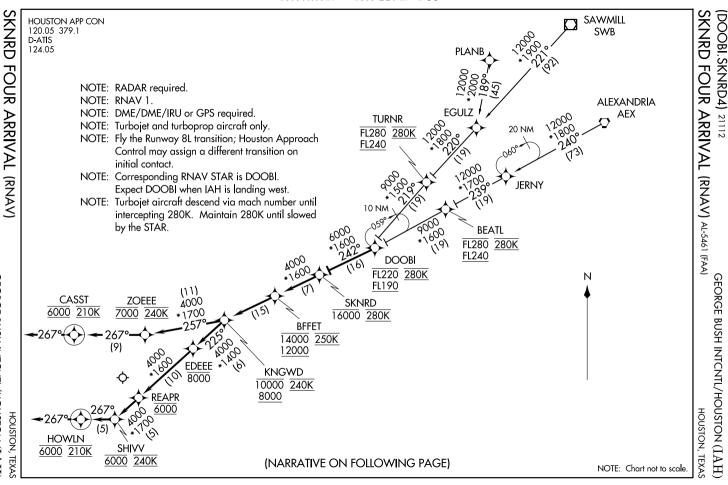

## ARRIVAL ROUTE DESCRIPTION

ALEXANDRIA TRANSITION (AEX.SKNRD4):

PLANB TRANSITION (PLANB.SKNRD4):

SAWMILL TRANSITION (SWB.SKNRD4):

From DOOBI on track 242° to cross SKNRD at or below 16000 and at 280K.

LANDING RUNWAY 8L: From SKNRD on track 242° to cross BFFET at or above 12000 and, at or below 14000 and at 250K, then on track 242° to cross KNGWD at or above 8000, at or below 10000 and at 240K, then on track 257° to cross ZOEEE at 7000 and at 240K, then on track 267° to cross CASST at 6000 and at 210K, then on track 267°. Expect RADAR vectors to final approach course.

LANDING RUNWAYS 8R, 9: From SKNRD on track 242° to cross BFFET at or above 12000, at or below 14000 and at 250K, then on track 242° to cross KNGWD at or above 8000, at or below 10000 and at 240K, then on track 225° to cross EDEEE at or below 8000, then on track 225° to cross REAPR at 6000, then on track 225° to cross SHIVV at 6000 and at 240K, then on track 267° to cross HOWLN at 6000 and at 210K, then on track 267°. Expect RADAR vectors to final approach course.