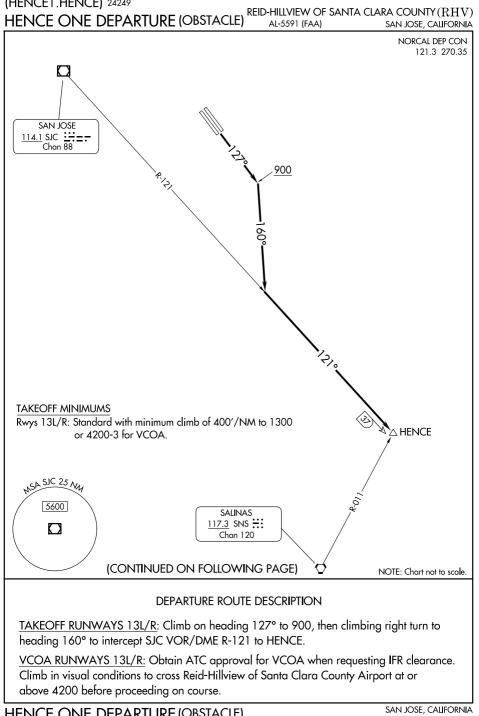

HENCE ONE DEPARTURE (OBSTACLE) REID-HILLVIEW OF SANTA CLARA COUNTY (RHV) (HENCE1.HENCE) 05SEP24

SW-2,

17 APR 2025

đ

15 MAY 2025

SW-2, 17 APR 2025 to

15 MAY 2025

| TAKEOFF OBSTACLE NOTES                                                                                                                          |
|-------------------------------------------------------------------------------------------------------------------------------------------------|
| Rwy 13L: Pole, vehicles on road beginning 91' from DER, 30' left of centerline, up to 39'                                                       |
| AGL/174' MSL.                                                                                                                                   |
| Fence 145' from DER, 292' right of centerline, 4'AGL/140' MSL.                                                                                  |
| Pole, fence beginning 162' from DER, 100' right of centerline, up to 10' AGL/147' MSL.                                                          |
| Vehicles on road beginning 176' from DER, 5' right of centerline, up to 151' MSL.                                                               |
| Pole 253' from DER, 297' left of centerline, 39' AGL/175' MSL.                                                                                  |
| Vehicle on road 253' from DER, 333' right of centerine, 15' AGL/155' MSL.                                                                       |
| Pole 383' from DER, 22' right of centerline, 21' AGL/156' MSL.                                                                                  |
| Pole 617' from DER, 438' right of centerline, 20' AGL/158' MSL.                                                                                 |
| Trees, transmission line, pole, building beginning 652′ from DER, 238′ left of centerline, up to 241′ MSL.                                      |
| Tree 659' from DER, 147' right of centerline, 166' MSL.                                                                                         |
| Tree 709' from DER, 269' right of centerline, 168' MSL.                                                                                         |
| Trees, electrical system beginning 859' from DER, 460' right of centerline, up to 183' MSL.                                                     |
| Tree, electrical system beginning 1151′ from DER, 107′ right of centerline, up to 193′ MSL.                                                     |
| Building 1364' from DER, 421' right of centreline, 198' MSL.                                                                                    |
| Tree, building beginning 1420' from DER, 375' right of centerline, up to 217' MSL.                                                              |
| Trees, poles beginning 2204' from DER, 40' right of centerline, up to 246' MSL.                                                                 |
| Transmission line, tree beginning 2467' from DER, 512' left of centerline, up to 104'                                                           |
| AGL/244' MSL.                                                                                                                                   |
| Transmission lines beginning 3217' from DER, 783' left of centerline, up to 112' AGL/255' MSL.                                                  |
| Transmission line 4802' from DER, 1350' left of centerline, 110' AGL/266' MSL.                                                                  |
| Rwy 13R: Fence 146' from DER, 8' left of centerline, 4' AGL/140' MSL.                                                                           |
| Pole, fence beginning 163' from DER, 7' left of centerline, up to 10' AGL/147' MSL.                                                             |
| Vehicles on road beginning 177' from DER, 15' left of centerline, up to 151' MSL.                                                               |
| Electrical system, vehicle on road beginning 185' from DER, 33' right of centerline, up to 34'                                                  |
| AGL/168' MSL.                                                                                                                                   |
| Vehicle on road 232' from DER, 330' left of centerline, 15' AGL/155' MSL.                                                                       |
| Tree, vehicle on road beginning 255′ from DER, 315′ right of centerline, up to 175′ MSL.                                                        |
| Pole 384' from DER, 277' left of centerline, 21' AGL/156' MSL.<br>Tree, pole beginning 545' from DER, 138' right of centerline, up to 185' MSL. |
| Tree 660' from DER, 152' left of centerline, 166' MSL.                                                                                          |
| Tree 700' from DER, 425' right of centerline, 200' MSL.                                                                                         |
| Trees, electrical systems, buildings beginning 701' from DER, 75' right of centerline,                                                          |
| up to 229' MSL.                                                                                                                                 |
| Tree 709' from DER, 30' left of centerline 168' MSL.                                                                                            |
| Tree 1152' from DER, 192' left of centerline, 193' MSL.                                                                                         |
| Tree 1380' from DER, 852' left of centerline, 214' MSL.                                                                                         |
| Tree, building beginning 1642′ from DER, 538′ left of centerline, up to 225′ MSL.                                                               |
| Tree 2134′ from DER, 807′ left of centerline, 240′ MSL.                                                                                         |
| Trees, transmission line beginning 2205' from DER, 96' left of centerline, up to 246' MSL.                                                      |
| Trees, poles beginning 2436' from DER, 349' right of centerline, up to 233' MSL.                                                                |
| Transmission lines beginning 3218' from DER, 1082' left of centerline, up to 112' AGL/255' MSL.                                                 |
| Transmission line 4803' from DER, 1649' left of centerline, 110' AGL/266' MSL.                                                                  |
| Tower 2.2 NM from DER, 3840' right of centerline, 104' AGL/526' MSL.                                                                            |
|                                                                                                                                                 |
|                                                                                                                                                 |