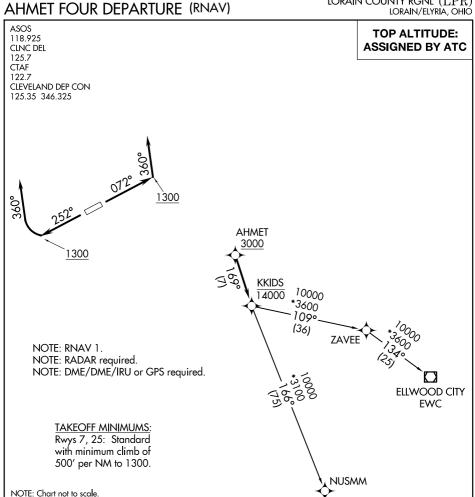

## DEPARTURE ROUTE DESCRIPTION

TAKEOFF RUNWAY 7: Climb on heading 072° to 1300, then on heading 360° or as assigned by ATC for RADAR vectors to cross AHMET at or above 3000, thence.... TAKEOFF RUNWAY 25: Climb on heading 252° to 1300, then right turn on heading 360° or as assigned by ATC for RADAR vectors to cross AHMET at or above 3000, thence....

....on track 169° to cross KKIDS at or below 14000, then on (transition). Maintain altitude assigned by ATC, expect filed altitude ten minutes after departure.

**ELLWOOD CITY TRANSITION (AHMET4.EWC)** NUSMM TRANSITION (AHMET4.NUSMM)