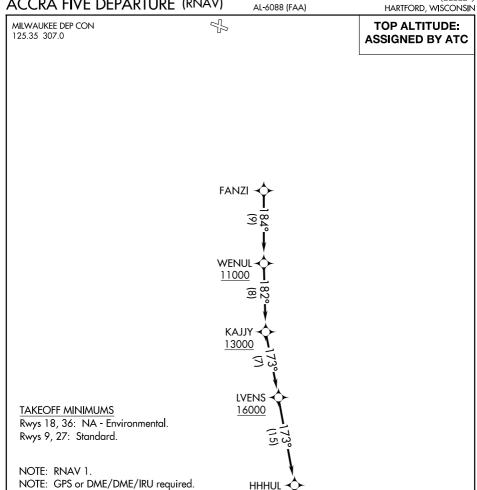

NOTE: GPS or DME/DME/IRU required.

NOTE: RADAR required.

NOTE: Turbojet aircraft maintain 250K until

advised by ATC.

NOTE: Advise ATC if unable to comply with

crossing restrictions.

**ACCRA** NOTE: Chart not to scale.

## DEPARTURE ROUTE DESCRIPTION

(8)

Climb on assigned heading for RADAR vectors to FANZI, thence....

....on track 184° to cross WENUL at or above 11000, then on track 182° to cross KAJJY at or above 13000, then on track 173° to cross LVENS at or above 16000, then on track 173° to HHHUL, then on track 174° to ACCRA. Maintain ATC assigned altitude, expect filed altitude ten minutes after departure.