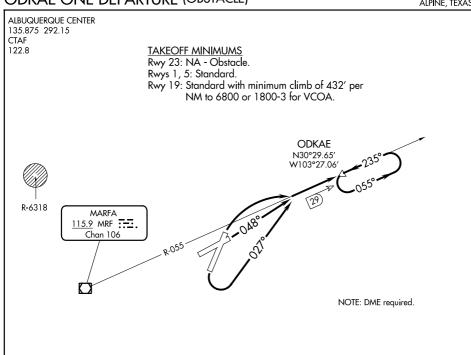

## DEPARTURE ROUTE DESCRIPTION

TAKEOFF RUNWAY 1: Climbing right turn to intercept MRF VOR/DME R-055 to ODKAE/29 DME, thence...

(NOTES CONTINUED ON FOLLOWING PAGE)

TAKEOFF RUNWAY 5: Climb on heading 048° to intercept MRF VOR/DME R-055 to ODKAE/29 DME, thence...

TAKEOFF RUNWAY 19: Climbing left turn on heading 027° to intercept MRF VOR/DME R-055 to ODKAE/29 DME, thence...

...continue climb in ODKAE holding pattern to 8600 before proceeding on course.

VCOA RUNWAY 19: Obtain ATC approval for VCOA when requesting IFR clearance. Climb in visual conditions to cross Alpine-Casparis Muni airport at or above 6200 on heading 027° and on MRF VOR/DME R-055 to ODKAE/29 DME, do not exceed 210K until established on MRF R -055 to ODKAE. Continue climb in ODKAE holding pattern to 8600 before proceeding on course.