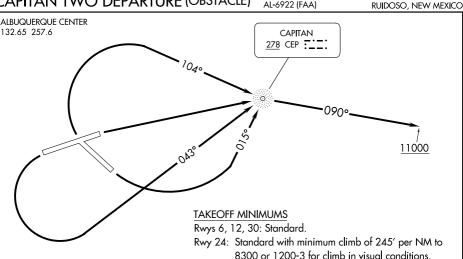

## CAPITAN TWO DEPARTURE (OBSTACLE)

## DEPARTURE ROUTE DESCRIPTION

TAKEOFF RUNWAY 6: Climb direct CEP NDB, then on bearing 090° from CEP NDB to 11000 before proceeding on course.

TAKEOFF RUNWAY 12: Climbing left turn to intercept course 015° to CEP NDB, then on bearing 090° from CEP NDB to 11000 before proceeding on course.

TAKEOFF RUNWAY 24: Climbing left turn to intercept course 043° to CEP NDB, then on bearing 090° from CEP NDB to 11000 before proceeding on course.

TAKEOFF RUNWAY 30: Climbing right turn to intercept course 104° to CEP NDB, then on bearing 090° from CEP NDB to 11000 before proceeding on course.

VCOA RUNWAY 24: Obtain ATC approval for VCOA when requesting IFR clearance. Climb in visual conditions to cross Sierra Blanca Rgnl at or above 7900 then direct CEP NDB, then on bearing 090° from CEP NDB to 11000 before proceeding on course.