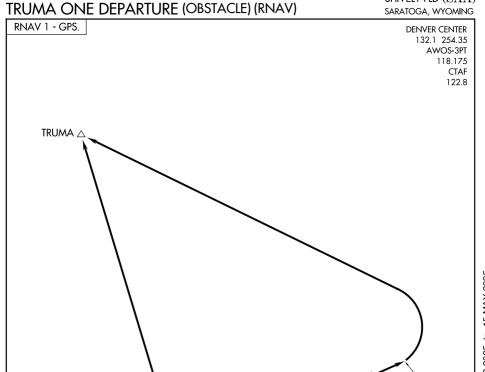

## DEPARTURE ROUTE DESCRIPTION

<u>7514</u>

TAKEOFF RUNWAY 5: Climb on heading 054° to 7514, then climbing left turn direct

TRUMA, thence. . . .

TAKEOFF RUNWAY 23: Climb on heading 234° to 7514, then climbing right turn direct

TRUMA, thence. . . .

. . . . Expect filed altitude 10 minutes after departure.

## TRUMA ONE DEPARTURE (OBSTACLE) (RNAV)