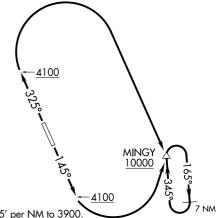

## MINGY ONE DEPARTURE (OBSTACLE) (RNAV)

PHOENIX DEP CON 126.375 236.775 AWOS-3 119.925 CTAF 122.7

NOTE: RNAV-1. NOTE: GPS required.

## TAKEOFF MINIMUMS

Rwy 14: 300-1½ or standard with minimum climb of 225' per NM to 3900. Rwy 32: Standard with minimum climb of 310' per NM to 6000.

## DEPARTURE ROUTE DESCRIPTION

TAKEOFF RUNWAY 14: Climb heading 145° to 4100, then climbing left turn direct MINGY,

TAKEOFF RUNWAY 32: Climb heading 325° to 4100, then climbing right turn direct MINGY,

. . . continue climb in MINGY holding pattern to cross MINGY at or above 10000 before proceeding on course.