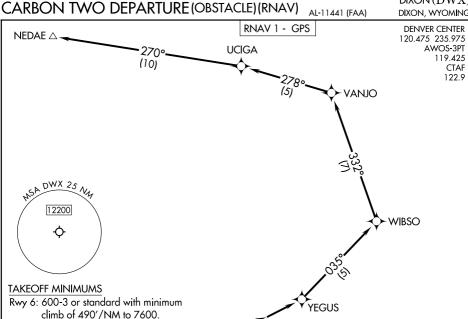

## DEPARTURE ROUTE DESCRIPTION

TAKEOFF RUNWAY 6: Climb on heading 062° to 7049, then climb direct to YEGUS, then on depicted route to NEDAE, thence. . . .

. . . . expect filed altitude 10 minutes after departure.