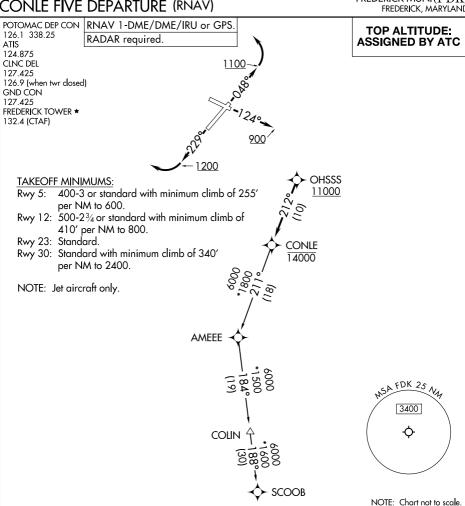

## CONLE FIVE DEPARTURE (RNAV)

15 MAY 2025

to 12 JUN 2025

## DEPARTURE ROUTE DESCRIPTION

TAKEOFF RUNWAY 5: Climb on heading 048° to 1100 before turning left. TAKEOFF RUNWAY 12: Climb on heading 124° to 900 before proceeding westbound. TAKEOFF RUNWAY 23: Climb on heading 229° to 1200 before turning right.

Climb on assigned heading for RADAR vectors to cross OHSSS at or above 11000, then on track 212° to cross CONLE at or below 14000, then on assigned transition. Maintain ATC assigned altitude. Expect clearance to filed altitude within 10 minutes after departure.

COLIN TRANSITION (CONLES.COLIN) SCOOB TRANSITION (CONLES.SCOOB)