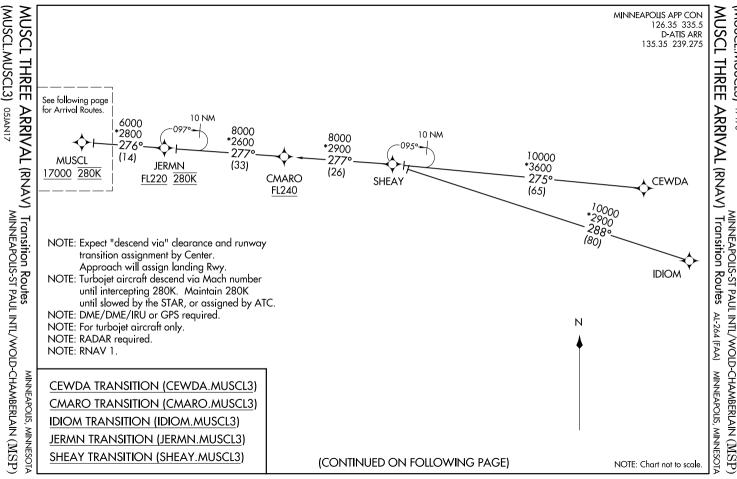

(MUSCL.MUSCL3)



MINNEAPOLIS, MINNESOTA

(MUSCL.MUSCL3)

. THREE



## ARRIVAL ROUTE DESCRIPTION

From MUSCL on track 276° to cross BAYKS at or above 12000 and at 280K, then on track 258° to WOLVS.

LANDING RUNWAYS 4, 12L, 17, 22: From WOLVS on track 257° to cross LOOON at or above 11000, then on track 257° to cross WDBRY at or above 10000 and at 250K, then on track 257° to cross ZASKY at or above 9000, then on track 301° to cross CMMOE at 8000 and at 230K, then on track 301° to COZZZ, then on track 301°. Expect RADAR vectors to final approach course. LANDING RUNWAYS 12R, 35: From WOLVS on track 257° to cross LOOON at or above 11000, then on track 257° to cross WDBRY at or above 10000 and at 250K, then on track 257° to cross ZASKY at or above 9000, then on track 239° to cross GREAK at 8000 and at 230K, t