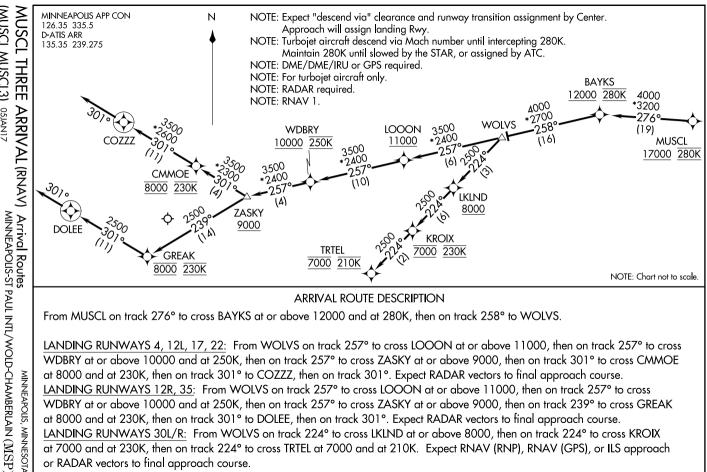

## ARRIVAL ROUTE DESCRIPTION

From MUSCL on track 276° to cross BAYKS at or above 12000 and at 280K, then on track 258° to WOLVS.

LANDING RUNWAYS 4, 12L, 17, 22: From WOLVS on track 257° to cross LOOON at or above 11000, then on track 257° to cross WDBRY at or above 10000 and at 250K, then on track 257° to cross ZASKY at or above 9000, then on track 301° to cross CMMOE at 8000 and at 230K, then on track 301° to COZZZ, then on track 301°. Expect RADAR vectors to final approach course. LANDING RUNWAYS 12R, 35: From WOLVS on track 257° to cross LOOON at or above 11000, then on track 257° to cross WDBRY at or above 10000 and at 250K, then on track 257° to cross ZASKY at or above 9000, then on track 239° to cross GREAK at 8000 and at 230K, then on track 301° to DOLEE, then on track 301°, Expect RADAR vectors to final approach course. LANDING RUNWAYS 30L/R: From WOLVS on track 224° to cross LKLND at or above 8000, then on track 224° to cross KROIX at 7000 and at 230K, then on track 224° to cross TRTEL at 7000 and at 210K. Expect RNAV (RNP), RNAV (GPS), or ILS approach or RADAR vectors to final approach course.