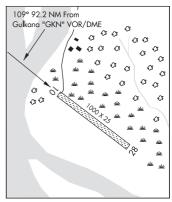

## **MCCARTHY**

JAKES BAR (AKØ) 13 SE UTC-9(-8DT) N61°13.13′ W142°53.47′ **ANCHORAGE** 

1074 NOTAM FILE ENA

RWY 10-28: 1000X25 (GRVL) 0.7% up SE

RWY 10: Tree.

RWY 28: Tree.

AIRPORT REMARKS: Unattended. Rwy suitable only for conventional geared acft. Rwy condition not monitored, recommend visual inspection prior to landing. Rwy is an unimproved river gravel bar. Subject to turbulence in any wind. Rwy surface very rough. Rocks up to 15" in diameter. Grass up to 12" over entire surface.

AIRPORT MANAGER: 907-822-7240 COMMUNICATIONS: CTAF 122.9

RADIO AIDS TO NAVIGATION: NOTAM FILE GKN.

GULKANA (H) (H) VORW/DME 115.6 GKN Chan 103 N62°09.23' 109° 92.2 NM to fld. 1549/17E.

COMM/NAV/WEATHER REMARKS: For a toll free call to Kenai FSS dial 1-866-864-1737.