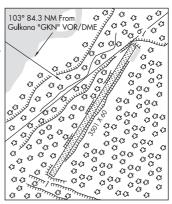

MCCARTHY (15Z)(PAMX) 1 NE UTC-9(-8DT) N61°26.27′ W142°54.15′ 1533 NOTAM FILE MXY

ANCHORAGE L-1A, 3E

RWY 01-19: 3501X60 (GRVL-DIRT) 0.3% up S

RWY 01: Brush.

RWY 19: Brush.

AIRPORT REMARKS: Unattended. Irregular winter maintenance. Rwy condition not maintained, recommend visual inspection prior to landing. Wildlife invof rwy. Apch to Rwy 01 over old McCarthy Arpt.

AIRPORT MANAGER: 907-822-3222 COMMUNICATIONS: CTAF 122.9

RADIO AIDS TO NAVIGATION: NOTAM FILE GKN.

GULKANA (H) (H) VORW/DME 115.6 GKN Chan 103 N62°09.23' W145°26.84′ 103° 84.3 NM to fld. 1549/17E.

COMM/NAV/WEATHER REMARKS: For a toll free call to Kenai FSS dial 1-866-864-1737.