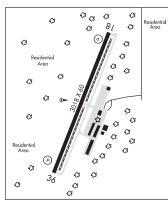

## **ANACORTES**

**ANACORTES** (74S) 2 W UTC-8(-7DT) N48°29.91′ W122°39.75′

246 B LRA NOTAM FILE SEA

RWY18-36: H3018X60 (ASPH-GRVD) S-12.5 MIRL 0.3% up S RWY18: REIL. PAPI(P4R)—GA 3.0° TCH 40′. Tree. Rgt tfc.

RWY 36: REIL. PAPI(P4L)—GA 3.0° TCH 43'. Trees.

**SERVICE:** FUEL 100, JET A LGT ACTIVATE MIRL and REIL Rwy 18 and Rwy 36—CTAF.

NOISE: NS ABTMT procedures in effect, ctc arpt mgr 360–293–3134.

AIRPORT REMARKS: Unattended. Mil arr corridor north and west of arpt. No touch and go ldgs. Rwy 36 preferred calm wind rwy.

AIRPORT MANAGER: 360-293-3134 COMMUNICATIONS: CTAF 128.25

CLEARANCE DELIVERY PHONE: For CD ctc Whidbey Apch at 360-257-3310.
RADIO AIDS TO NAVIGATION: NOTAM FILE BLI.

WHATCOM (H) (H) VORTACW 113.0 HUH Chan 77 N48°56.72′ W122°34.76′ 167° 27.0 NM to fld. 82/20E.