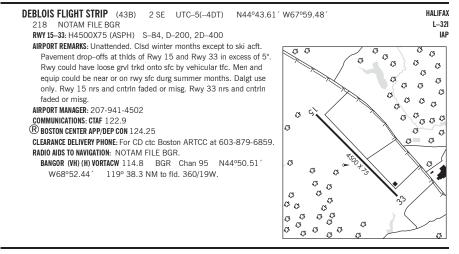

 55
 NOTAM FILE BGR

 RWY 09-27: 2950X40 (GRVL)

 RWY 09: P-line.

 RWY 27: Tree. Rgt tfc.

 AIRPORT REMARKS: Unattended. Arpt clsd Nov through Apr. Wildlife on and invof arpt. Land Rwy 27 when wind is lgt and variable. Rwy 09-27 grvl stabilzed with grass. Rwy 09-27 center 20' of rwy well mowed.

 AIRPORT MRNAGER: 207-266-3797

 COMMUNICATIONS: CTAF 122.9

 CLEARANCE DELIVERY PHONE: For CD ctc Boston ARTCC at 603-879-6859.

DEWITT FLD/OLD TOWN MUNI (See OLD TOWN on page 80)