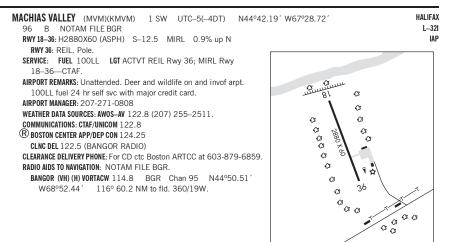

LUCKY LANDING MARINA SPB (See BANGOR on page 59)



## **MEDDYBEMPS**

 GILLESPIE FLD
 (66B)
 1 W
 UTC-5(-4DT)
 N45°01.78' W67°21.96'
 HALIFAX

 200
 NOTAM FILE BGR
 RW16-34: I635X50 (TURF)
 RW116-34: I635X50 (TURF)
 RW134: Trees.

 RWY 34: Trees.
 AIRPORT REMARKS: Unattended. Rwy 16–34 temporarily CLOSED and not being mntnd. Rwy not plowed winter months. 36' pwr In 280' N of Rwy 16 mkd with balls.
 AIRPORT MANAGER: 603-726-6587

 COMMUNICATIONS: CTAF 122.9
 CLEARANCE DELIVERY PHONE: For CD ctc Boston ARTCC at 603-879-6859.

MERRYMEETING FLD (See BOWDOINHAM on page 62)

## MILLINOCKET

 MILLINOCKET SPB
 (7ØB)
 7 NW
 UTC-5(-4DT)
 N45°43.70' W68°50.67'
 HALIFAX

 492
 NOTAM FILE BGR

 WATERWAY ALL-WAY: 4000X500 (WATER)

 SERVICE:
 FUEL 100LL

 SEAPLANE REMARKS: Attended May-Oct dawn-dusk. Arpt clsd 31 Oct through 30 Apr. Water level fluctua