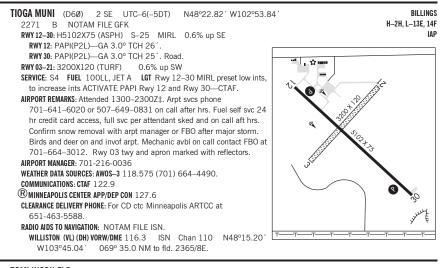

## NORTH DAKOTA



TOMLINSON FLD (See NEW ROCKFORD on page 352)

| TOWNER MUNI (D61) 1 NE<br>1484 B NOTAM FILE GFK                                                                                                                                                                                                                                                                                                                                                                                                                                                                                                                                                                                                             | UTC-6(-5DT)                                | N48º21.55        | ′W100°23.74′       |                         | T