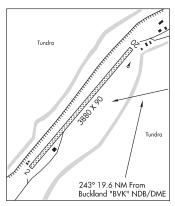

70 ALASKA

CANDLE 2 (AK75) PVT 0 NE UTC-9(-8DT) N65°54.46′ W161°55.58′

15 NOTAM FILE

RWY 02-20: 3880X90 (GRVL)

RWY 02: Hill. RWY 20: Ridge.

AIRPORT REMARKS: Unattended. PPR to land call 435–487–9252 or 801–455–5200. Fuel farm located within 20' of left edge Rwy 20. Dumpster lctd within 20' of rwy edge Rwy 02 200' fm thld. Ridges 30–50' run along both sides of Rwy 02–20. Rwy 02–20 portions of rwy muddy after heavy rain. Rwy has shallow ruts and slight frost heaving.

AIRPORT MANAGER: 801-455-5200

RADIO AIDS TO NAVIGATION: NOTAM FILE WLK.

**SELAWIK (H) (H) VORW/DME** 114.2 WLK Chan 89 N66°35.97′

W159°59.45′ 213° 62.8 NM to fld. 11/16E.

COMM/NAV/WEATHER REMARKS: For a LC call to Kotzebue FSS dial 907–442–3310. For a toll free call to Kotzube FSS dial 1–800–478–7460. For a toll free call to Fairbanks FSS dial