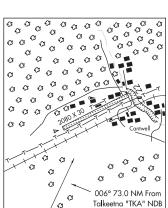

1-800-248-6516

NOME

1\_41

ANCHORAGE

CANTWELL (TTW)(PATW) 0 N UTC-9(-8DT) N63°23.47′ W148°57.34′

2190 NOTAM FILE TTW

RWY 04-22: 2080X30 (TURF-DIRT) 2% up N

RWY 04: Trees. Rgt tfc. RWY 22: Road. SERVICE: FUEL 100LL

AIRPORT REMARKS: Unattended. Rwy cond monitored irregularly,

recommend visual inspection prior to Idg. Fuel for emerg use only. Wind sock lctd off arpt 100+ yards NW side atop a pvt hangar. Rwy subj to turbulent winds, high terrain to the NE, SW apch favored. Rwy 04 rqrs dog-leg apch due to mountainous terrain. Alaska Railroad parallels rwy along south side. Acft redd to taxi on rwy and avoid use of subdivision road parallel to rwy. Rwy 04 edges and thId marked with orange reflective cones. Rwy 22 left side slopes down hill and sfc is uneven.

AIRPORT MANAGER: 907-768-2143

COMMUNICATIONS: CTAF 122.9

CANTWELL RCO 122.5 (KENAI RADIO)
RADIO AIDS TO NAVIGATION: NOTAM FILE TKA.

**TALKEETNA (H) (H) VORW/DME** 116.2 TKA Chan 109 N62°17.90′ W150°06.32′ 006° 73.0 NM to fld. 568/19E.