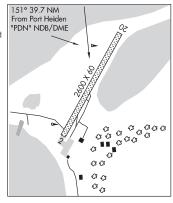

## **CHIGNIK**

CHIGNIK (AJC)(PAJC) 2 NF UTC-9(-8DT) N56°18.69′ W158°22.39′ 18 NOTAM FILE AJC

RWY 02-20: 2600X60 (GRVL)

RWY 02: Brush.

RWY 20: Berm.

AIRPORT REMARKS: Unattended. Rwy condition not maintained, recommend visual inspection prior to use. Seabirds on and in vicinity of arpt. Mountains SW of arpt create frequent severe turbulence. Seaplane operating area in lake east of arpt. Rwy 02-20 marked with orange reflective cones

AIRPORT MANAGER: 907-246-3325

WEATHER DATA SOURCES: AWOS-3P 135.75 (907) 749-2402. (WX CAM) **COMMUNICATIONS: CTAF 122.8** 

RC0 122.05 (KENAI RADIO)

RADIO AIDS TO NAVIGATION: NOTAM FILE PTH.

PORT HEIDEN NDB/DME (HW) 371 PDN Chan 32 N56°57.26′

W158°38.85′ 151° 39.7 NM to fld. 56/16E.

DME unusable:

050°-110° bvd 32 NM blo 6.500′

COMM/NAV/WEATHER REMARKS: For a toll free call to Kenai FSS dial 1-866-864-1737.