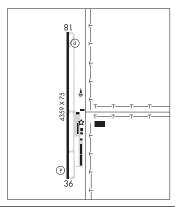

ST LOUIS L-27 D

539 B TPA—1339(800) NOTAM FILE HUF

RWY 18-36: H4359X75 (ASPH-RFSC) S-27, D-35 MIRL

RWY 18: REIL. PAPI(P2L)—GA 3.0° TCH 40'. Crops.

RWY 36: REIL. PAPI(P2L)—GA 3.0° TCH 40 '. Crops.

SERVICE: S2 FUEL 100LL, JET A LGT ACTIVATE REIL Rwy 18 and Rwy 36; MIRL Rwy 18–36—CTAF. VASI Rwy 18 and Rwy 36 on continuously. Beacon 24 hrs.