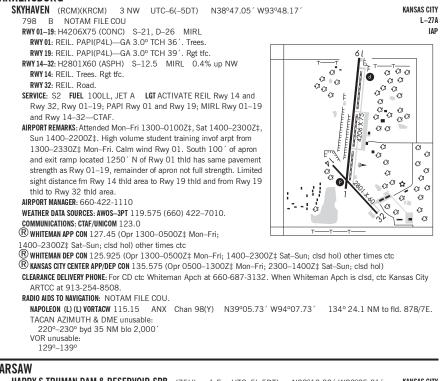

## WARRENSBURG



## WARSAW

HARRY S TRUMAN DAM & RESERVOIR SPB (75U) 1 F UTC-6(-5DT) N38°13.00<sup>-</sup> W93°25.01<sup>-</sup> KANSAS CITY 706 NOTAM FILE COU WATERWAY ALL-WAY: 15000X4000 (WATER) SEAPLANE REMARKS: Unattended. Waterway All Way trees and high ground all quadrants. Waterway ALL WAY ldgs allowed any direction in designated areas only. Seaplane base is located under the Truman C MOA base 500' AGL. Contact WHITEMAN APP on freq 127.45. Debris on and in vicinity of lake during floodings. No buoys showing ldg area. Remain 1000' clear of dam or any bridge. Call for ice conditions in winter months. AIRPORT MANAGER: 816-389-3869 **COMMUNICATIONS: CTAF** 122.9